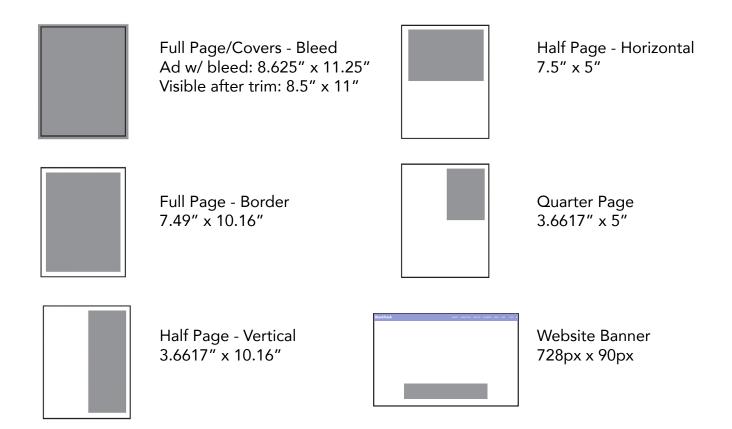

## Rates

| Print             | One Issue   | Two Issues   | Three Issues |
|-------------------|-------------|--------------|--------------|
| Full Page         | \$750       | \$625 each   | \$525 each   |
| Half Page         | \$510       | \$435 each   | \$355 each   |
| Quarter Page      | \$365       | \$310 each   | \$255 each   |
| Two-Page Spread   | \$1310      | \$1100 each  | \$900 each   |
| Inside Covers     | \$1095      | \$938 each   | \$788 each   |
| Back Cover        | N/A         | N/A          | \$2190 total |
|                   |             |              |              |
| Digital           | Four Months | Eight Months | 12 Months    |
| Web Banner Add-On | \$150       | \$300        | \$450        |