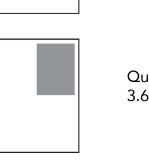

## **Technical Specs**

Full Page/Covers - Bleed Ad w/ bleed: 8.625" x 11.25" Visible after trim: 8.5" x 11"

Full Page - Border 7.49" x 10.16"

Half Page - Horizontal 7.5" x 5"

Quarter Page 3.6617" x 5"

Half Page - Vertical 3.6617" x 10.16"