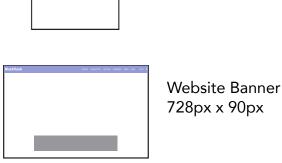

## Rates

| Print             | One Issue   | Two Issues   | Three Issues |
|-------------------|-------------|--------------|--------------|
| Full Page         | \$750       | \$625 each   | \$525 each   |
| Half Page         | \$510       | \$435 each   | \$355 each   |
| Quarter Page      | \$365       | \$310 each   | \$255 each   |
| Two-Page Spread   | \$1310      | \$1100 each  | \$900 each   |
| Inside Covers     | \$1095      | \$938 each   | \$788 each   |
| Back Cover        | N/A         | N/A          | \$2190 total |
|                   |             |              |              |
| Digital           | Four Months | Eight Months | 12 Months    |
| Web Banner Add-On | \$150       | \$300        | \$450        |