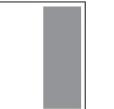

## **Technical Specs**

Full Page/Covers - Bleed Ad w/ bleed: 8.625" x 11.25" Visible after trim: 8.5" x 11"

Full Page - Border 7.49" x 10.16"

Half Page - Horizontal 7.5" x 5"

Quarter Page 3.6617" x 5"

Half Page - Vertical 3.6617" x 10.16"